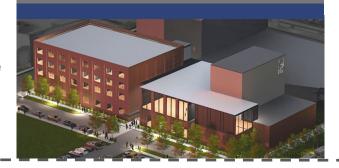

## About the Hoff Family Arts & Culture Center

- The facility includes the restoration of the four story historic McCormick Harvester II Building and the construction of the new Polina & Bob Schlott Performing Arts Center.
- The new arts center will have 280 seats; the American Midwest Ballet, Chanticleer Community Theater, and Kanesville Symphony Orchestra will call it home.
- Along with the performing arts center, the 93,000+ square foot multiuse facility will provide rehearsal space, classrooms, exhibit space, artist studios, a teaching kitchen and much more.